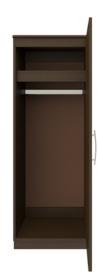

HLWR01R

25W 23.75D 71H

**Clothes Rod** Standard clothing rod may be attached at ADA height of 48" from the floor.

Aluminum Inlay This collection is identified by 3/8" brushed aluminum inlays.

Other Wardrobe Styles Hollywood wardrobes include a number of Single and Double styles.