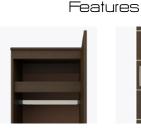

Model: HLWR01R 25W 23.75D 71H

**Durable Finish** Kwalu's proprietary finish doesn't have any of the drawbacks of wood. The finish is moisture impervious, easy to clean and maintenance-free.

Door Hinges 100° self-closing, kitchengrade Blum® Euro Hinges provide a smooth motion.

HLWR01R

25W 23.75D 71H

**Clothes Rod** Standard clothing rod may be attached at ADA height of 48" from the floor.

Aluminum Inlay This collection is identified by 3/8" brushed aluminum inlays.

Other Wardrobe Styles Hollywood wardrobes include a number of Single and Double styles.