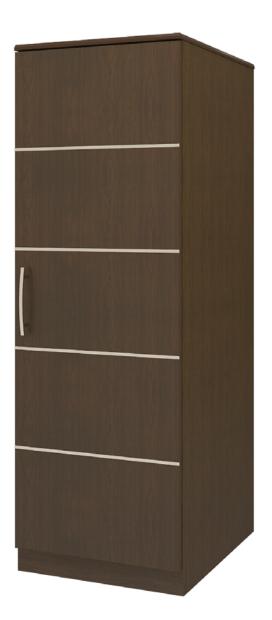

## hollywood Single Wardrobe No Drawers, 1 Door

Defined by clean lines and sparkling 3/8" brushed aluminum inlays, Kwalu's Hollywood collection transports you to the Golden Age of American cinema. This glamorous collection includes a bedside, wardrobe, chest, headboard, footboard and so much more. Completely customizable from fit to finish.

Model: HLWR01R 25W 23.75D 71H

**Durable Finish** Kwalu's proprietary finish doesn't have any of the drawbacks of wood. The finish is moisture impervious, easy to clean and maintenance-free.

Door Hinges 100° self-closing, kitchengrade Blum® Euro Hinges provide a smooth motion.

HLWR01R

25W 23.75D 71H

**Clothes Rod** Standard clothing rod may be attached at ADA height of 48" from the floor.

Aluminum Inlay This collection is identified by 3/8" brushed aluminum inlays.

Other Wardrobe Styles Hollywood wardrobes include a number of Single and Double styles.